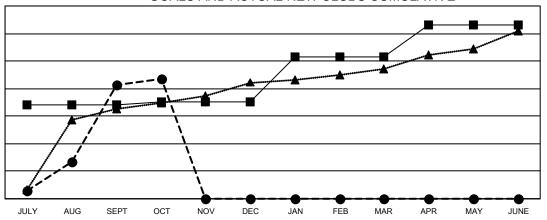

## GOALS AND ACTUAL NEW CLUBS CUMULATIVE

■- CURRENT YEAR GOALS FOR NEW CLUBS

CURRENT YEAR ACTUAL NEW CLUBS

▲ - LAST YEAR ACTUAL NEW CLUBS