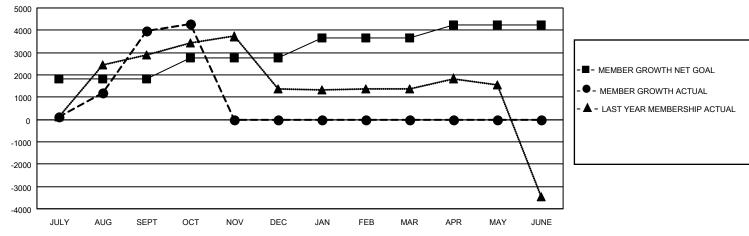

## GOALS AND ACTUAL MEMBERS CUMULATIVE

| DROPPED CLUBS: 37  |       | 919 CLUBS OF 2012 ADDED 1 OR MORE<br>NEW MEMBERS | MALE 30,719 (68.94%)            |                 |        |
|--------------------|-------|--------------------------------------------------|---------------------------------|-----------------|--------|
| DROPPED MEMBERS    |       |                                                  | FEMALE                          | 13,837 (31.06%) |        |
| DECEASED           | 19    | CLICK HERE FOR CUMULATIVE                        | TOTAL FAMILY UNIT MEMBERS       |                 | 34,175 |
| CLUB CANCELLED 393 |       | MEMBERSHIP DATA                                  |                                 |                 | 00.047 |
| OTHER              | 2,096 |                                                  | FAMILY MEMBERS PAYING HALF DUES |                 | 23,947 |
| TOTAL              | 2,508 |                                                  | 5020                            |                 |        |